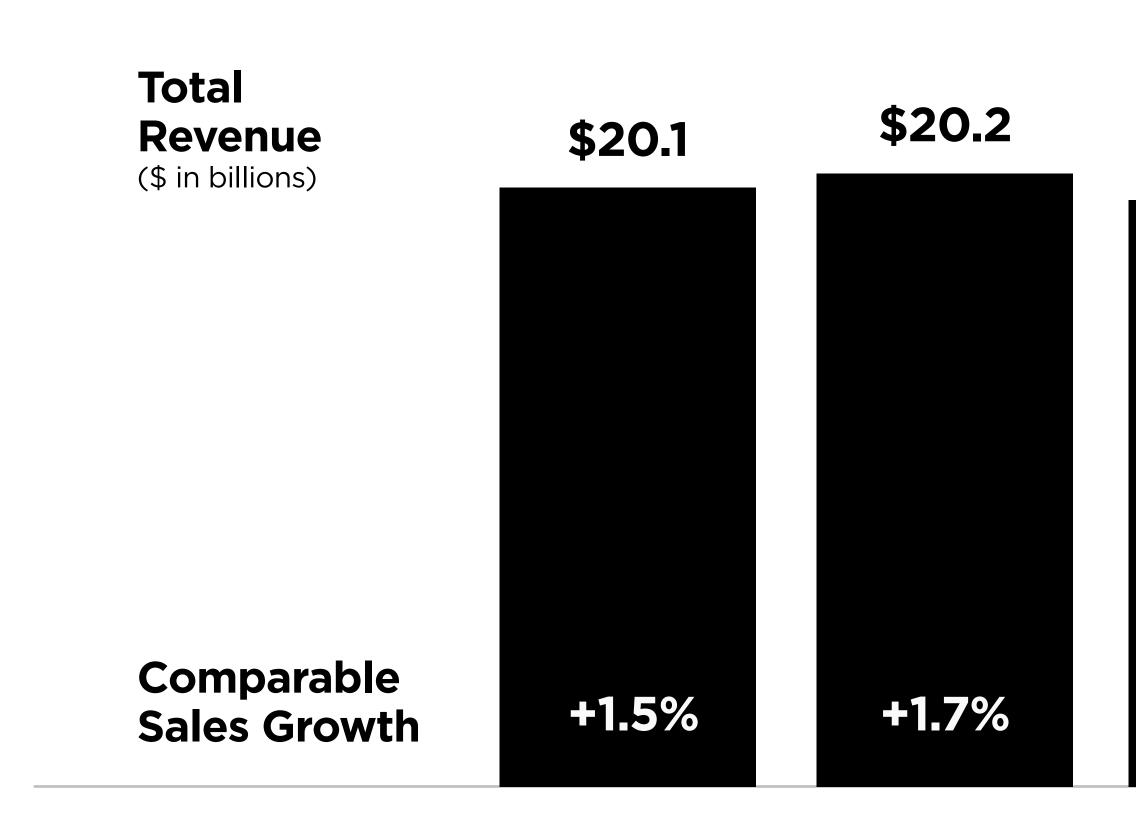

## We are focused on returning to growth

2017\*

2018

Future

## We are confident in our ability to expand operating margin to 7% to 8%

We expect to achieve this as the environment normalizes