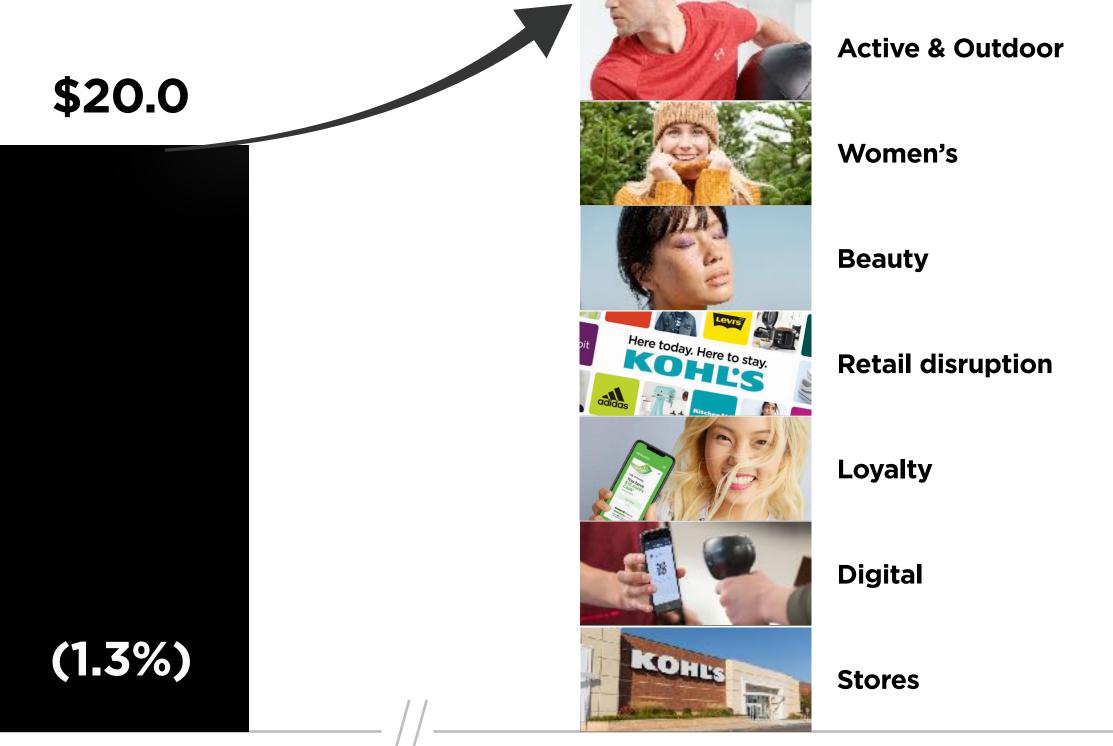

#### **Destination for Active & Casual** Lifestyle

- Expand Active and Outdoor
- Reignite growth in Women's
- Build a sizable Beauty business
- Drive category productivity and inventory turn
- Capture market share from retail industry disruption

#### Active

- We're already a major player in Active as a top retailer of Nike, Under Armour, and Adidas
- Sales nearly doubled since 2013 to 20% of our business

#### Beauty

- Our recent focus is gaining traction and our customers are responding
- Sales increased nearly 40% over the past 5 years

## Capture market share from retail industry disruption

We have benefited from competitor store closures in the past and seek to capitalize on future opportunities

U.S. retail bankruptcies, store closures hit record in first half of 2020.

#### **Kohl's Rewards**

- Provides customers the opportunity to earn 5% Kohl's Cash everyday
- 30 million members that **spend 2x more than non-loyalty** customers
- Consistently rated as a leading loyalty program by customers
- Recently launched to simplify and add new features and personalization

## Enhanced digital capabilities serve customers' preferences, complement omni-channel strategy and drive growth

Digital sales have increased at a 17% CAGR since 2014, growing to 24% of sales in 2019

|   | SUNOMA Goods to                                                                                                                                                                                                                                                                                                                                                                                                                                                                                                                                                                                                                                                                                                                                                                                                                                                                                                                                                                                                                                                                                                                                                                                                                                                                                                                                                                                                                                                                                                                                                                                                                                                                                                                                                                                                                                                                                                                                                                                                                                                                                                                | Life™ Ribbed Cardigan          | - O Help |
|---|--------------------------------------------------------------------------------------------------------------------------------------------------------------------------------------------------------------------------------------------------------------------------------------------------------------------------------------------------------------------------------------------------------------------------------------------------------------------------------------------------------------------------------------------------------------------------------------------------------------------------------------------------------------------------------------------------------------------------------------------------------------------------------------------------------------------------------------------------------------------------------------------------------------------------------------------------------------------------------------------------------------------------------------------------------------------------------------------------------------------------------------------------------------------------------------------------------------------------------------------------------------------------------------------------------------------------------------------------------------------------------------------------------------------------------------------------------------------------------------------------------------------------------------------------------------------------------------------------------------------------------------------------------------------------------------------------------------------------------------------------------------------------------------------------------------------------------------------------------------------------------------------------------------------------------------------------------------------------------------------------------------------------------------------------------------------------------------------------------------------------------|--------------------------------|----------|
|   | ous or                                                                                                                                                                                                                                                                                                                                                                                                                                                                                                                                                                                                                                                                                                                                                                                                                                                                                                                                                                                                                                                                                                                                                                                                                                                                                                                                                                                                                                                                                                                                                                                                                                                                                                                                                                                                                                                                                                                                                                                                                                                                                                                         | Life <sup>TM</sup> Ribbert     |          |
|   | 1                                                                                                                                                                                                                                                                                                                                                                                                                                                                                                                                                                                                                                                                                                                                                                                                                                                                                                                                                                                                                                                                                                                                                                                                                                                                                                                                                                                                                                                                                                                                                                                                                                                                                                                                                                                                                                                                                                                                                                                                                                                                                                                              | Cardigan                       |          |
| - |                                                                                                                                                                                                                                                                                                                                                                                                                                                                                                                                                                                                                                                                                                                                                                                                                                                                                                                                                                                                                                                                                                                                                                                                                                                                                                                                                                                                                                                                                                                                                                                                                                                                                                                                                                                                                                                                                                                                                                                                                                                                                                                                |                                |          |
|   | 11 - A                                                                                                                                                                                                                                                                                                                                                                                                                                                                                                                                                                                                                                                                                                                                                                                                                                                                                                                                                                                                                                                                                                                                                                                                                                                                                                                                                                                                                                                                                                                                                                                                                                                                                                                                                                                                                                                                                                                                                                                                                                                                                                                         | SALE                           |          |
|   |                                                                                                                                                                                                                                                                                                                                                                                                                                                                                                                                                                                                                                                                                                                                                                                                                                                                                                                                                                                                                                                                                                                                                                                                                                                                                                                                                                                                                                                                                                                                                                                                                                                                                                                                                                                                                                                                                                                                                                                                                                                                                                                                | \$24.99                        |          |
|   |                                                                                                                                                                                                                                                                                                                                                                                                                                                                                                                                                                                                                                                                                                                                                                                                                                                                                                                                                                                                                                                                                                                                                                                                                                                                                                                                                                                                                                                                                                                                                                                                                                                                                                                                                                                                                                                                                                                                                                                                                                                                                                                                | Original \$36.00               |          |
|   |                                                                                                                                                                                                                                                                                                                                                                                                                                                                                                                                                                                                                                                                                                                                                                                                                                                                                                                                                                                                                                                                                                                                                                                                                                                                                                                                                                                                                                                                                                                                                                                                                                                                                                                                                                                                                                                                                                                                                                                                                                                                                                                                | \$36.00                        |          |
|   |                                                                                                                                                                                                                                                                                                                                                                                                                                                                                                                                                                                                                                                                                                                                                                                                                                                                                                                                                                                                                                                                                                                                                                                                                                                                                                                                                                                                                                                                                                                                                                                                                                                                                                                                                                                                                                                                                                                                                                                                                                                                                                                                |                                |          |
|   |                                                                                                                                                                                                                                                                                                                                                                                                                                                                                                                                                                                                                                                                                                                                                                                                                                                                                                                                                                                                                                                                                                                                                                                                                                                                                                                                                                                                                                                                                                                                                                                                                                                                                                                                                                                                                                                                                                                                                                                                                                                                                                                                | Your Price \$19.99             |          |
|   |                                                                                                                                                                                                                                                                                                                                                                                                                                                                                                                                                                                                                                                                                                                                                                                                                                                                                                                                                                                                                                                                                                                                                                                                                                                                                                                                                                                                                                                                                                                                                                                                                                                                                                                                                                                                                                                                                                                                                                                                                                                                                                                                | use FLASH20 at checkout        | 1000     |
|   |                                                                                                                                                                                                                                                                                                                                                                                                                                                                                                                                                                                                                                                                                                                                                                                                                                                                                                                                                                                                                                                                                                                                                                                                                                                                                                                                                                                                                                                                                                                                                                                                                                                                                                                                                                                                                                                                                                                                                                                                                                                                                                                                | ofer end: September 10 details | 20%      |
|   | Contraction of the second                                                                                                                                                                                                                                                                                                                                                                                                                                                                                                                                                                                                                                                                                                                                                                                                                                                                                                                                                                                                                                                                                                                                                                                                                                                                                                                                                                                                                                                                                                                                                                                                                                                                                                                                                                                                                                                                                                                                                                                                                                                                                                      |                                | OFF      |
|   | CARD AND THE REAL OF                                                                                                                                                                                                                                                                                                                                                                                                                                                                                                                                                                                                                                                                                                                                                                                                                                                                                                                                                                                                                                                                                                                                                                                                                                                                                                                                                                                                                                                                                                                                                                                                                                                                                                                                                                                                                                                                                                                                                                                                                                                                                                           | ****                           |          |
|   | and the second s | **** 34 SReviews Streeters     |          |
|   |                                                                                                                                                                                                                                                                                                                                                                                                                                                                                                                                                                                                                                                                                                                                                                                                                                                                                                                                                                                                                                                                                                                                                                                                                                                                                                                                                                                                                                                                                                                                                                                                                                                                                                                                                                                                                                                                                                                                                                                                                                                                                                                                | Siza: Planse Select a Siza     |          |
|   |                                                                                                                                                                                                                                                                                                                                                                                                                                                                                                                                                                                                                                                                                                                                                                                                                                                                                                                                                                                                                                                                                                                                                                                                                                                                                                                                                                                                                                                                                                                                                                                                                                                                                                                                                                                                                                                                                                                                                                                                                                                                                                                                | Select a Siza                  |          |
|   |                                                                                                                                                                                                                                                                                                                                                                                                                                                                                                                                                                                                                                                                                                                                                                                                                                                                                                                                                                                                                                                                                                                                                                                                                                                                                                                                                                                                                                                                                                                                                                                                                                                                                                                                                                                                                                                                                                                                                                                                                                                                                                                                | X SMALL SMALL MEDINA           |          |
|   | ALC: NO DECIDENT                                                                                                                                                                                                                                                                                                                                                                                                                                                                                                                                                                                                                                                                                                                                                                                                                                                                                                                                                                                                                                                                                                                                                                                                                                                                                                                                                                                                                                                                                                                                                                                                                                                                                                                                                                                                                                                                                                                                                                                                                                                                                                               |                                | 7        |
|   |                                                                                                                                                                                                                                                                                                                                                                                                                                                                                                                                                                                                                                                                                                                                                                                                                                                                                                                                                                                                                                                                                                                                                                                                                                                                                                                                                                                                                                                                                                                                                                                                                                                                                                                                                                                                                                                                                                                                                                                                                                                                                                                                | X LARGE KX LARGE               | 1        |
|   |                                                                                                                                                                                                                                                                                                                                                                                                                                                                                                                                                                                                                                                                                                                                                                                                                                                                                                                                                                                                                                                                                                                                                                                                                                                                                                                                                                                                                                                                                                                                                                                                                                                                                                                                                                                                                                                                                                                                                                                                                                                                                                                                |                                |          |
|   |                                                                                                                                                                                                                                                                                                                                                                                                                                                                                                                                                                                                                                                                                                                                                                                                                                                                                                                                                                                                                                                                                                                                                                                                                                                                                                                                                                                                                                                                                                                                                                                                                                                                                                                                                                                                                                                                                                                                                                                                                                                                                                                                | Blat Studen FIND YOUR TRUE FIT |          |
|   |                                                                                                                                                                                                                                                                                                                                                                                                                                                                                                                                                                                                                                                                                                                                                                                                                                                                                                                                                                                                                                                                                                                                                                                                                                                                                                                                                                                                                                                                                                                                                                                                                                                                                                                                                                                                                                                                                                                                                                                                                                                                                                                                | THUR TRUE FIT                  |          |
|   | VIEW LARGER                                                                                                                                                                                                                                                                                                                                                                                                                                                                                                                                                                                                                                                                                                                                                                                                                                                                                                                                                                                                                                                                                                                                                                                                                                                                                                                                                                                                                                                                                                                                                                                                                                                                                                                                                                                                                                                                                                                                                                                                                                                                                                                    | Color: Hazy Night Heather      |          |

## Kohl's has a strong and productive store base which can evolve with customer expectations and demand

- Our stores are very healthy and profitable
- Constantly evaluating our retail footprint to serve our customers
- Taking a disciplined approach of evaluating stores with the flexibility to adjust as needed (e.g. 50 to 70 leases up for renewal annually)
- Leveraging our stores very differently than in the past