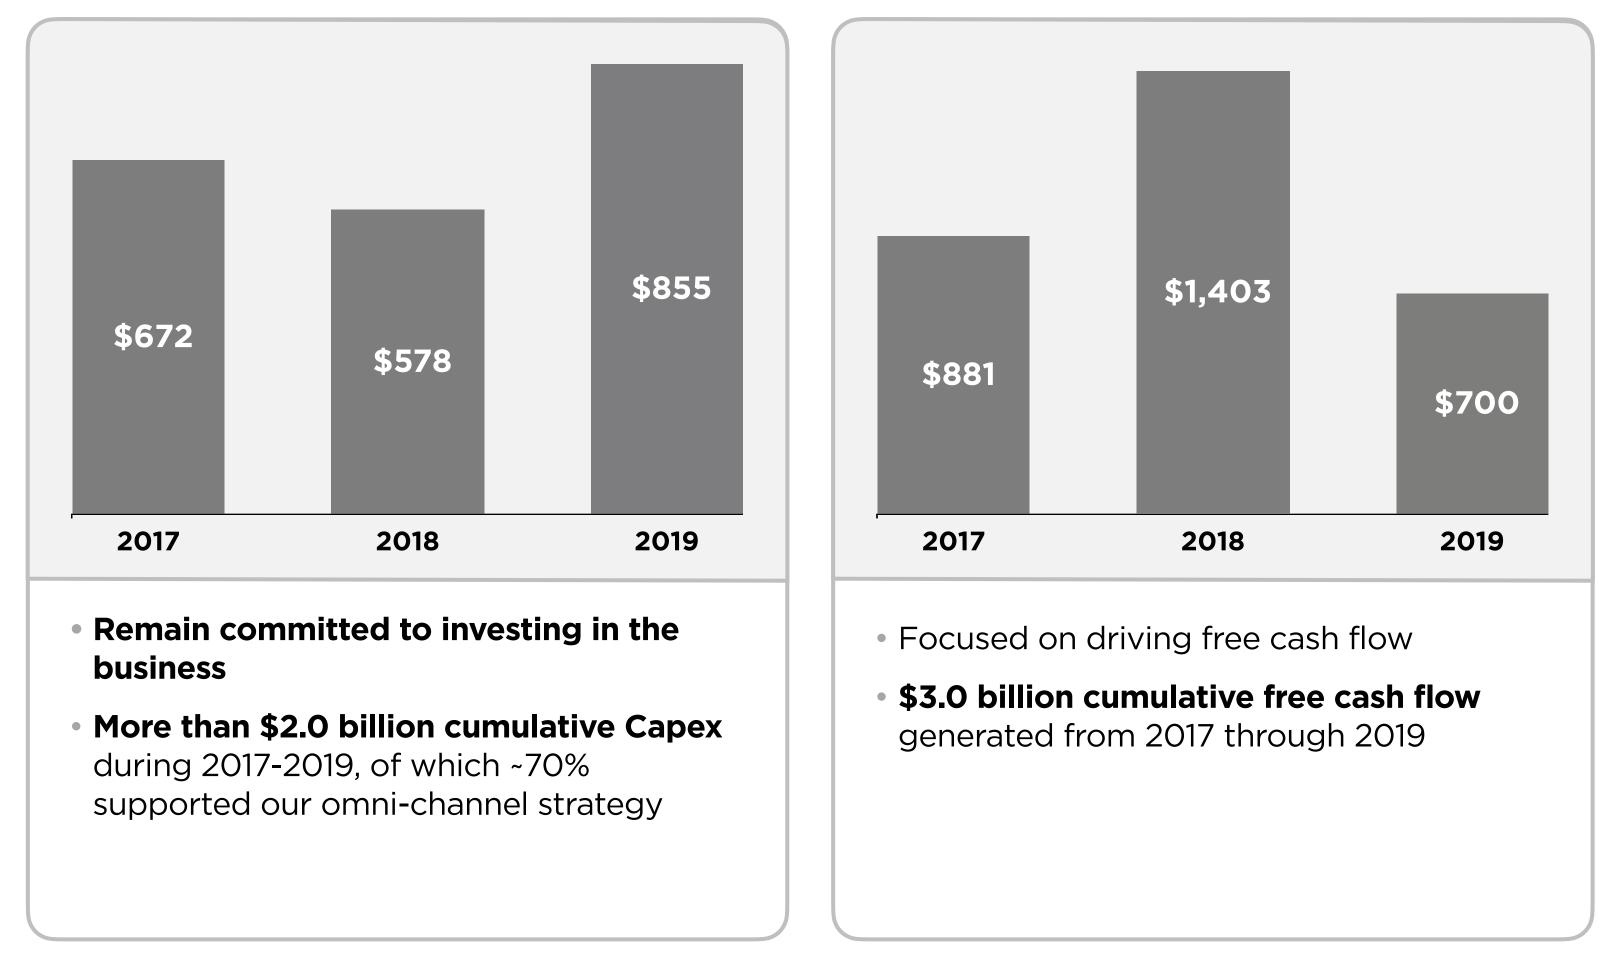

### We have a history of investing in our business and returning significant capital to shareholders

**Capex** (\$ in millions)

**Solid Free Cash Flow** (\$ in millions)

- **Committed to long-term capital return program** once environment stabilizes
- **\$2.4 billion cumulative capital returned** to shareholders during 2017-2019 through dividend and share repurchases