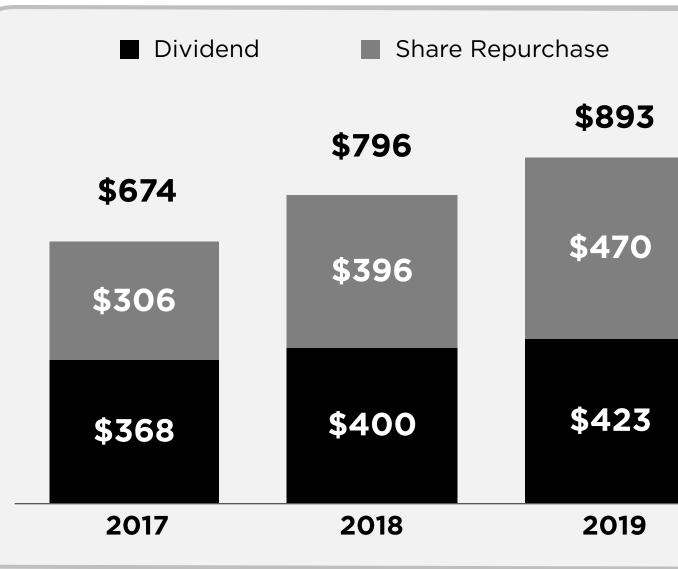

### We have a history of investing in our business and returning significant capital to shareholders

**Capex** (\$ in millions)

**Solid Free Cash Flow** (\$ in millions)

- **Committed to long-term capital return program** once environment stabilizes
- **\$2.4 billion cumulative capital returned** to shareholders during 2017-2019 through dividend and share repurchases